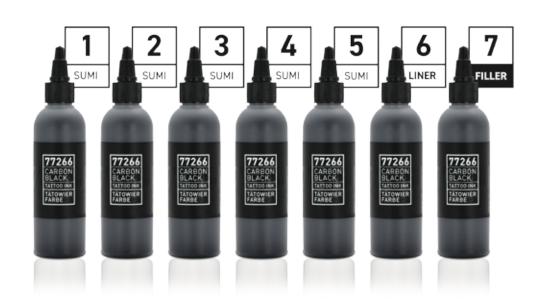

## 7 SHADES 3 CLASSES 2 SIZES

1

**SUMI** 

SUMI 1 will bringing light and super smooth shadings to another level. Make sure to hit fluent and softly saturated gradients in the same way every time you use this finely graded gray wash tone.

2

**SUMI** 

This is the source of your well-set light gray wash delicate shadings.
 All your regular clear and bright silvery shade graduations can be set in the skin with this SUMI 2 color tone.

6

LINER

A formula and mixing ratio giving you the change to draw razor-blade sharp lines without blurring. Yes this LINER 6 making exactly that possible. Goes in smooth, stays in rock solid.

3

SUMI

Well balanced and set in the perfect equilibrium of black pigments and shading solution you can master a huge range of all mid-tone grades.

SUMI 3 is your most important gray wash tone balancing all black & gray work.

4

**SUMI** 

Looking for strong contrast shadings without giving up to much lightness? With SUMI 4 you make sure to hit the exact spot between featherlight shadings and Dark Art saturation.

SUMI

Intense and dark shades with a glimpse of skin shining through gives you the possibility to well-saturate your tattoo artworks. Also suitable for light line work to eq. master multi-layered letterings and smooth dark grey outlines.

7

**FILLER** 

This strong and bold tone makes your tattoos black and your days bright. Fully saturated black tattoo inks is one of the most important features of a tattoo ink brand and we can proudly claim: Our black inks pop!